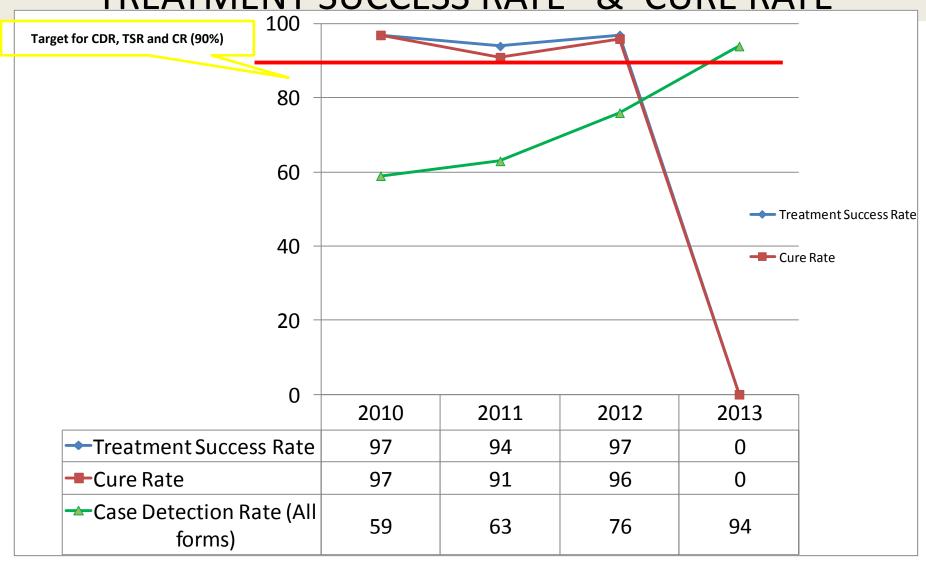

#### Target FORMULA for TB Indicators

- To get Case Detection Rate New Smear Positive (NSP)
   = Population x.00131
- To get Cure Rate (outcome) = No. of cured/no. of new smear positive registered
- TB All Forms are cases from new PTB & extra pulmonary cases and relapse
- To get Case Detection Rate TB All Forms = Population
   x .00260
- To get Treatment Success Rate (outcome) = the sum of cured and completed treatment / registered TB all form cases

## CASE DETECTION RATE TREATMENT SUCCESS RATE & CURE RATE