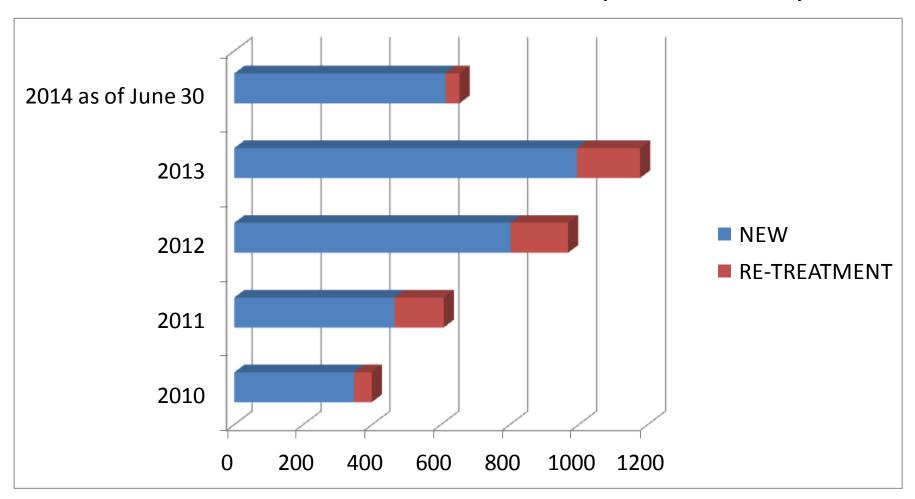

# Enrolled New Cases vs. Re-Treatment Cases (2010-2014)

# Number of Enrolled New Cases vs. Re-Treatment Cases

| YEAR               | NEW | RE-TREATMENT | TOTAL |
|--------------------|-----|--------------|-------|
| 2010               | 348 | 51           | 399   |
| 2011               | 465 | 143          | 608   |
| 2012               | 803 | 166          | 969   |
| 2013               | 995 | 183          | 1178  |
| 2014 as of June 30 | 613 | 41           | 654   |
|                    |     |              |       |
|                    |     |              |       |