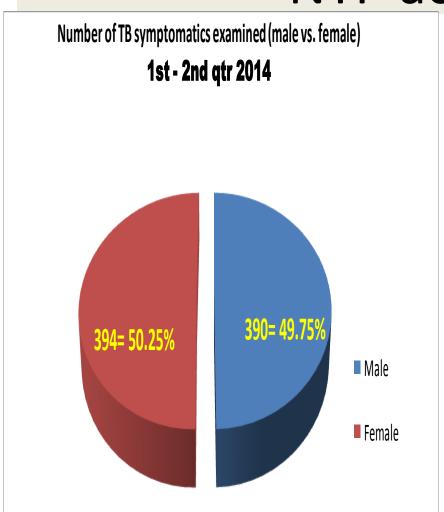

# CASES ENROLLED MALE VS FEMALE

#### Male VS. Female Cases

| YEAR                        | MALE | FEMALE | TOTAL |
|-----------------------------|------|--------|-------|
| 2010                        | 272  | 127    | 399   |
| 2011                        | 374  | 234    | 608   |
| 2012                        | 620  | 349    | 969   |
| 2013                        | 716  | 462    | 1178  |
| <b>2014</b> (as of June 20) | 378  | 208    | 616   |
|                             |      |        |       |
|                             |      |        |       |