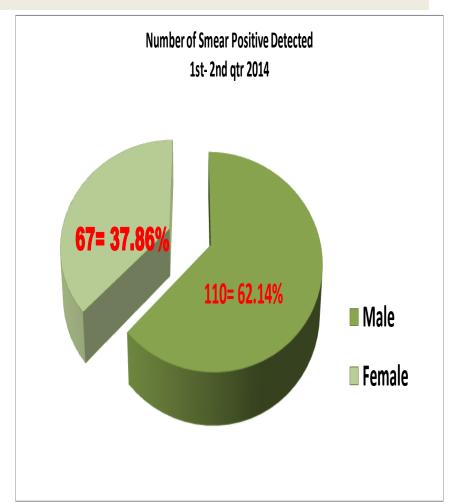

ee Anti TB Drugs for Adults





## Screened Children for Free Tuberculin Skin Test





Screened and enrolled Children for TB treatment





#### Free Anti TB Drugs for Children



- VISION: A TB Free Calamba
- MISSION: To sustain an effective TB prevention and control program through strong public-private partnership and strict policy enforcement and monitoring
- GOAL: To reach at least 96% case detection rate (CDR) and treatment success rate (TSR) in 54 barangays

## **NTP Partners**

- DOH/RO IV-A
- PHO
- Treatment Centers
- PhilCat
- Culion Foundation Inc.
- IMPACT- The Innovations and Multi-sectoral Partnerships to Achieve Control of TB
- GOs/ NGOs
- Philhealth



## Accomplishment

# Laboratory Accomplishments on NTP activities





# Laboratory Accomplishments on NTP activities





#### Target FORMULA for TB Indicators

- To get Case Detection Rate New Smear Positive (NSP)
   = Population x.00131
- To get Cure Rate (outcome) = No. of cured/no. of new smear positive registered
- TB All Forms are cases from new PTB & extra pulmonary cases and relapse
- To get Case Detection Rate TB All Forms = Population
   x .00260
- To get Treatment Success Rate (outcome) = the sum of cured and completed treatment / registered TB all form cases

## CASE DETECTION RATE TREATMENT SUCCESS RATE & CURE RATE



# Enrolled New Cases vs. Re-Treatment Cases (2010-2014)



# Number of Enrolled New Cases vs. Re-Treatment Cases

| YEAR               | NEW | RE-TREATMENT | TOTAL |
|--------------------|-----|--------------|-------|
| 2010               | 348 | 51           | 399   |
| 2011