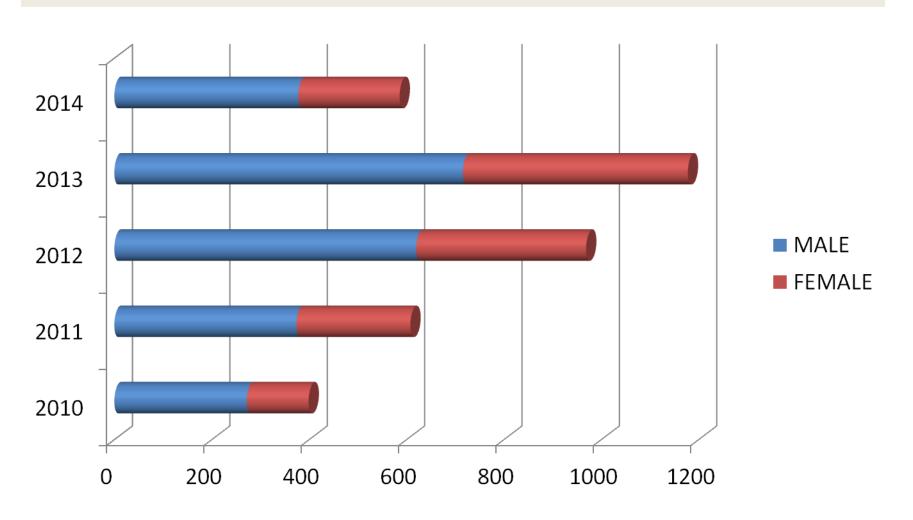

# CASES ENROLLED MALE VS FEMALE

#### Male VS. Female Cases

| YEAR                        | MALE | FEMALE | TOTAL |
|-----------------------------|------|--------|-------|
| 2010                        | 272  | 127    | 399   |
| 2011                        | 374  | 234    | 608   |
| 2012                        | 620  | 349    | 969   |
| 2013                        | 716  | 462    | 1178  |
| <b>2014</b> (as of June 20) | 378  | 208    | 616   |
|                             |      |        |       |
|                             |      |        |       |