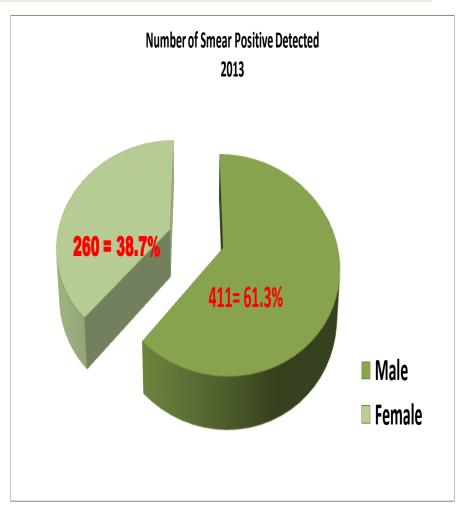

|       |



#### Free Anti TB Drugs for Adults





## Screened Children for Free Tuberculin Skin Test





Screened and enrolled Children for TB treatment





#### Free Anti TB Drugs for Children



- VISION: A TB Free Calamba
- MISSION: To sustain an effective TB prevention and control program through strong public-private partnership and strict policy enforcement and monitoring
- GOAL: To reach at least 96% case detection rate (CDR) and treatment success rate (TSR) in 54 barangays

## **NTP Partners**

- DOH/RO IV-A
- PHO
- Treatment Centers
- PhilCat
- Culion Foundation Inc.
- IMPACT- The Innovations and Multi-sectoral Partnerships to Achieve Control of TB
- GOs/ NGOs
- Philhealth



## Accomplishment

# Laboratory Accomplishments on NTP activities





# Laboratory Accomplishments on NTP activities





#### Target FORMULA for TB Indicators

- To get Case Detection Rate New Smear Positive (NSP)
   = Population x.00131
- To get Cure Rate (outcome) = No. of cured/no. of new smear positive registered
- TB All Forms are cases from new PTB & extra pulmonary cases and relapse
- To get Case Detection Rate TB All Forms = Population
   x .00260
- To get Treatment Success Rate (outcome) = the sum of cured and completed treatment / registered TB all form cases

## CASE DETECTION RATE TREATMENT SUCCESS RATE & CURE RATE



# Enrolled New Cases vs. Re-Treatment Cases (2010-2014)



# Number of Enrolled New Cases vs. Re-Treatment Cases

| YEAR               | NEW | RE-TREATMENT | TOTAL |
|--------------------|-----|--------------|-------|
| 2010