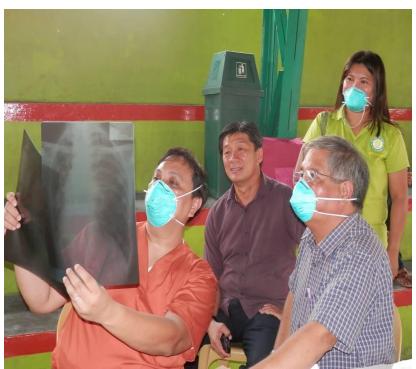

# FREE CHEST X-RAY & MEDICAL CHECK-UP

AUGUST 22,2011 7:00 AM 12:00 NN
BARANGAY VII, COVERED COURT, CALAMBA CITY.

Sponsored by: MAYOR JOAQUIN "JUN" CHIP

& CALAMBACITY TB-DOTS CENTER

## Conduct Year End Program Implementation Review on NTP

 LGU had sponsored FREE chest xray of BHW DOTS coordinators in 2012 (56 health workers)

 LGU had also been sponsored FREE chest xray of 115 patients diagnosed as smear negative cases during One Stop Cough Caravan on March 21,