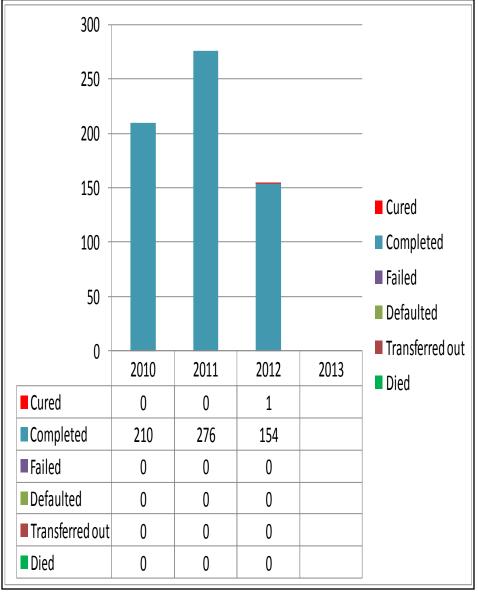

| 995 | 183          | 1178  |
| 2014 as of June 30 | 613 | 41           | 654   |
|                    |     |              |       |
|                    |     |              |       |

# CASES ENROLLED MALE VS FEMALE



#### Male VS. Female Cases

| YEAR                        | MALE | FEMALE | TOTAL |
|-----------------------------|------|--------|-------|
| 2010                        | 272  | 127    | 399   |
| 2011                        | 374  | 234    | 608   |
| 2012                        | 620  | 349    | 969   |
| 2013                        | 716  | 462    | 1178  |
| <b>2014</b> (as of June 20) | 378  | 208    | 616   |
|                             |      |        |       |
|                             |      |        |       |

#### TB in Children Cases





## Presumptive DRTB Referred cases



### No. of Referrals "Presumptive Drug Resistance TB"

| YEAR          | СНО  | MALE | FEMALE | TOTAL    |
|---------------|------|------|--------|----------|
| 2010          | 1/11 | 9    | 6      | 16       |
|               |      |      |        |          |
| 2011          | 1/11 | 31   | 12     | 43       |
|               |      |      |        |          |
| 2012          | 1/11 | 14   | 9      | 23       |
|               |      |      |        |          |
| 2013          | 1    | 79   | 35     | 114      |
|               | II   | 37   | 14     | 51       |
| 2014          | 1    | 64   | 39     | 103      |
| As of June 30 | II   | 53   | 28     | 81 (184) |
|               |      |      |        |          |
|               |      |