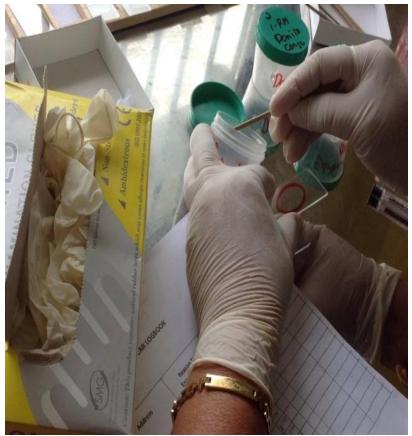

#### **FACILITY DIRECTORY**

Office: CITY HEALTH OFFICE

Name of Facility:

CALAMBA CHO TB-DOTS CENTER

Address:

Poblacion, Brgy. Siete, Calamba City

Tel no. (049) 545-6597 Cp# 0923- 8515590

Free Sputum Examination