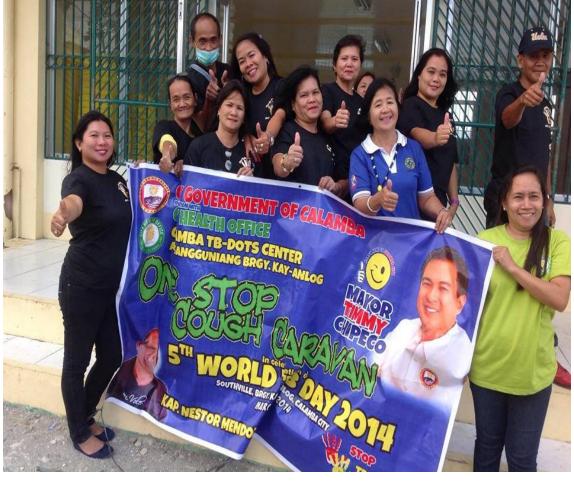

### Support of LGU on activities such as

World TB Day (5<sup>th</sup> year celebration)

One Stop Cough Caravan

Lung Awareness Month

PMDT caravan

IN COOPERATION OF UNTV