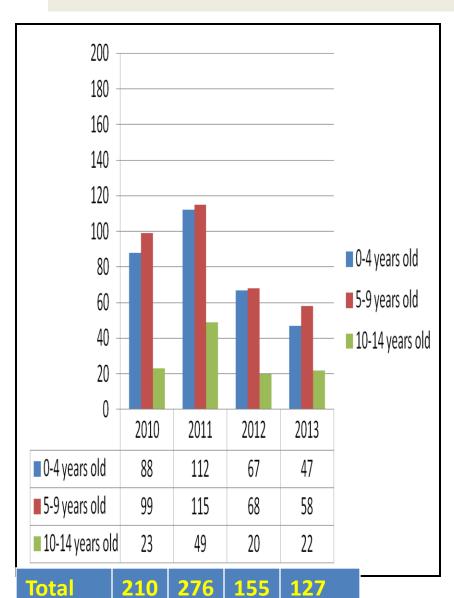

## Screened Children for Free Tuberculin Skin Test

Screened and enrolled Children for TB treatment

#### TB in Children Cases