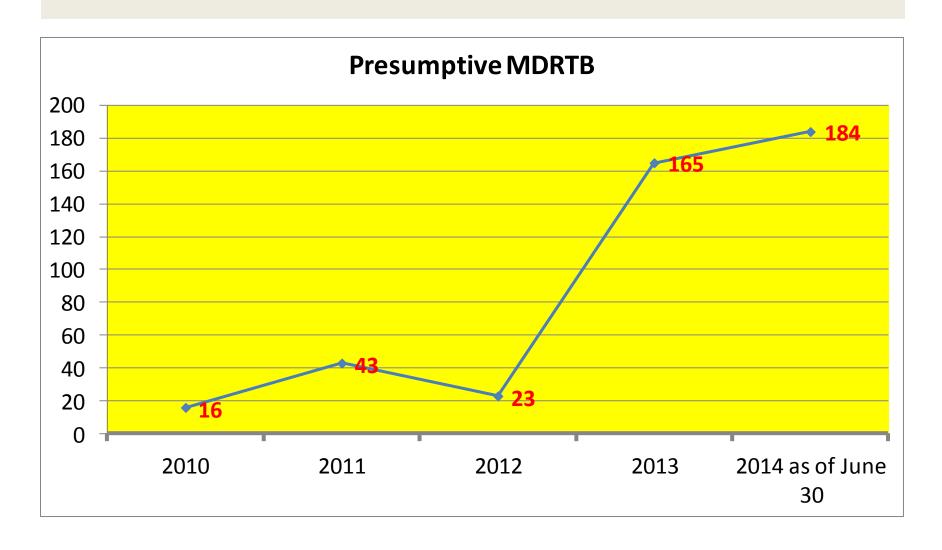

## Presumptive DRTB Referred cases

### No. of Referrals "Presumptive Drug Resistance TB"

| YEAR          | СНО  | MALE | FEMALE | TOTAL    |
|---------------|------|------|--------|----------|
| 2010          | 1/11 | 9    | 6      | 16       |
|               |      |      |        |          |
| 2011          | 1/11 | 31   | 12     | 43       |
|               |      |      |        |          |
| 2012          | 1/11 | 14   | 9      | 23       |
|               |      |      |        |          |
| 2013          | 1    | 79   | 35     | 114      |
|               | II   | 37   | 14     | 51       |
| 2014          | 1    | 64   | 39     | 103      |
| As of June 30 | II   | 53   | 28     | 81 (184) |
|               |      |      |        |          |
|               |      |      |        |          |