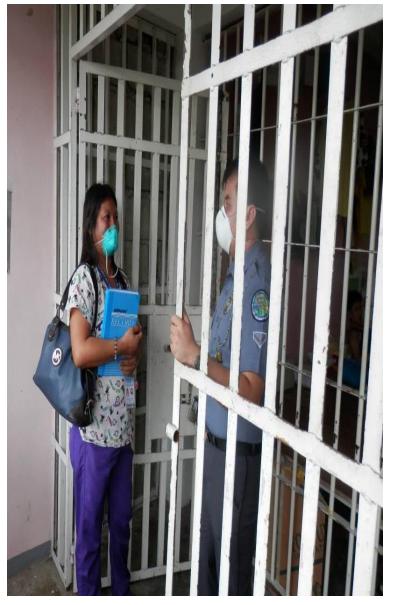

- ❖ Engagement of the City Health to the following NTP partners
- Workplace TB team (TB in the Workplace Installation Program)
- Hospitals TB Team (private and public) as referring hospitals
- Dep-Ed TB team
- BJMP TB Team

Dep Ed teachers orientation on basic facts of TB in brgy. Real, Calamba City

HOSPITAL TB REFERRAL ADVOCACY

BJMP monitoring activity

Creation of Calamba City MultiSectoral Stakeholders Alliance for TB Control