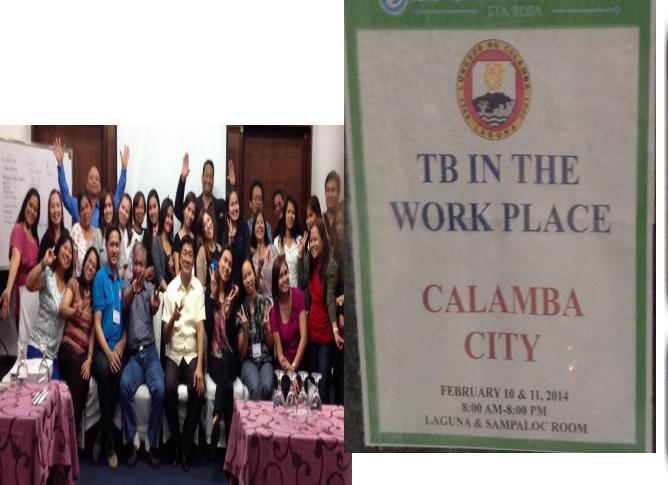

- ❖ Engagement of the City Health to the following NTP partners
- Workplace TB team (TB in the Workplace Installation Program)
- Hospitals TB Team (private and public) as referring hospitals
- Dep-Ed TB team
- BJMP TB Team