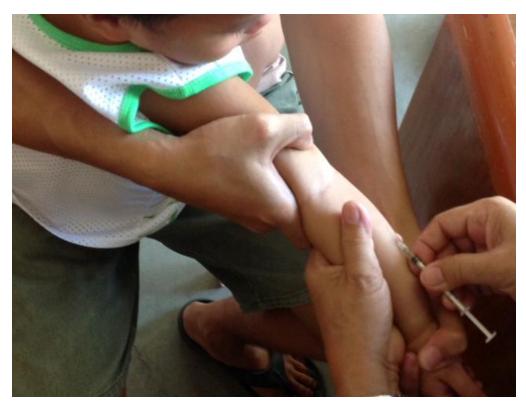

## Screened Children for Free Tuberculin Skin Test

Screened and enrolled Children for TB treatment