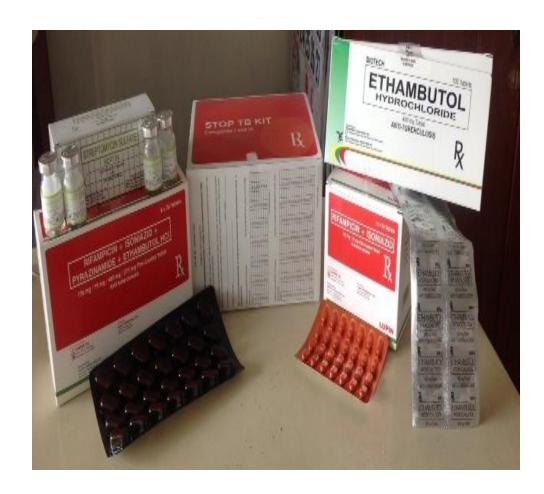

#### Free Anti TB Drugs for Adults

#### Free Anti TB Drugs for Children

- VISION: A TB Free Calamba
- MISSION: To sustain an effective TB prevention and control program through strong public-private partnership and strict policy enforcement and monitoring
- GOAL: To reach at least 96% case detection rate (CDR) and treatment success rate (TSR) in 54 barangays