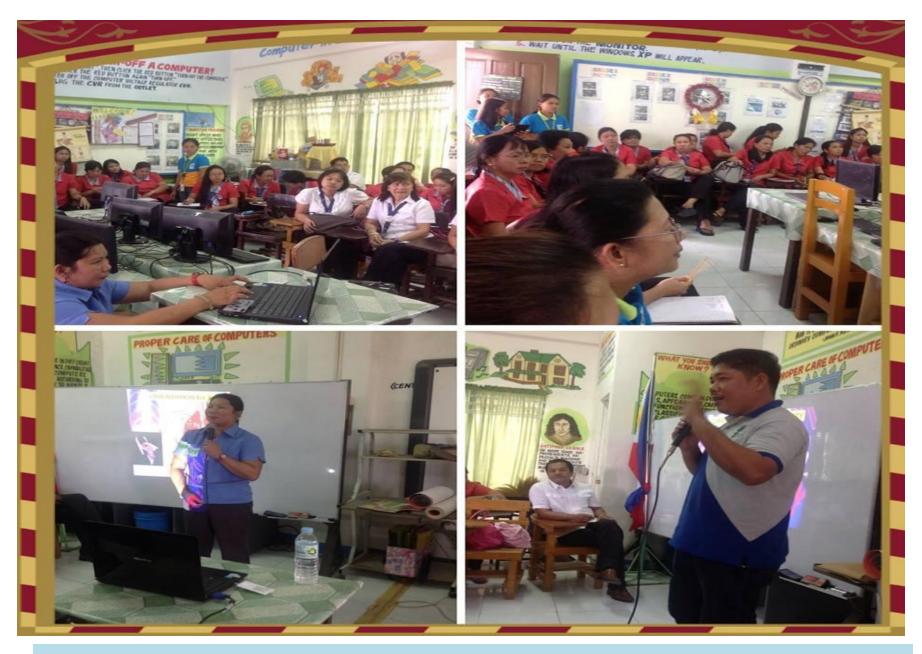

- ❖ Engagement of the City Health to the following NTP partners
- Workplace TB team (TB in the Workplace Installation Program)
- Hospitals TB Team (private and public) as referring hospitals
- Dep-Ed TB team
- BJMP TB Team

Dep Ed teachers orientation on basic facts of TB in brgy. Real, Calamba City

HOSPITAL TB REFERRAL ADVOCACY

BJMP monitoring activity

Creation of Calamba City MultiSectoral Stakeholders Alliance for TB Control