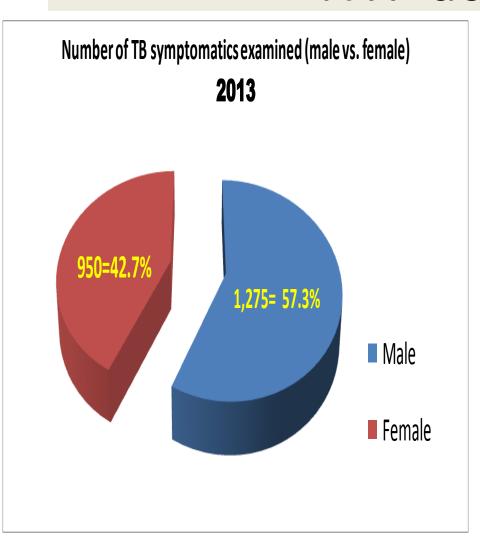

# CASES ENROLLED MALE VS FEMALE

#### Male VS. Female Cases

| YEAR                        | MALE | FEMALE | TOTAL |
|-----------------------------|------|--------|-------|
| 2010                        | 272  | 127    | 399   |
| 2011                        | 374  | 234    | 608   |
| 2012                        | 620  | 349    | 969   |
| 2013                        | 716  | 462    | 1178  |
| <b>2014</b> (as of June 20) | 378  | 208    | 616   |
|                             |      |        |       |
|                             |      |        |       |