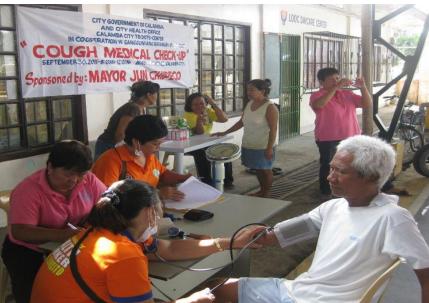

# FREE CHEST X-RAY & MEDICAL CHECK-UP

AUGUST 22,2011 7:00 AM 12:00 NN
BARANGAY VII, COVERED COURT, CALAMBA CITY.

Sponsored by: MAYOR JOAQUIN "JUN" CHIP

& CALAMBACITY TB-DOTS CENTER