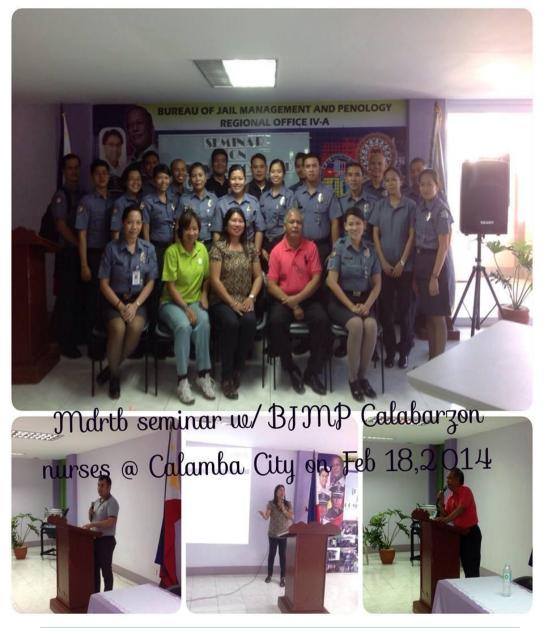

- ❖ Engagement of the City Health to the following NTP partners
- Workplace TB team (TB in the Workplace Installation Program)
- Hospitals TB Team (private and public) as referring hospitals
- Dep-Ed TB team
- BJMP TB Team

Dep Ed teachers orientation on basic facts of TB in brgy. Real, Calamba City

HOSPITAL TB REFERRAL ADVOCACY

BJMP monitoring activity

Creation of Calamba City MultiSectoral Stakeholders Alliance for TB Control