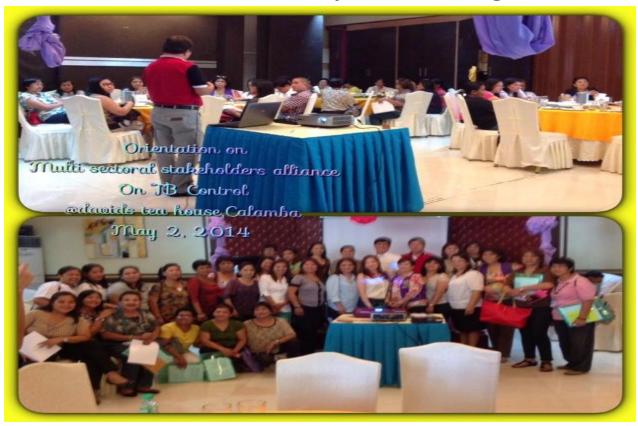

Dep Ed teachers orientation on basic facts of TB in brgy. Real, Calamba City

HOSPITAL TB REFERRAL ADVOCACY

BJMP monitoring activity

Creation of Calamba City MultiSectoral Stakeholders Alliance for TB Control

(w/17 stakeholders joined the alliance- from LGU,NGOs, NGAs, community based organizations)

LGU also supported the following groups/organizations for TB case finding and case holding activities:

- Calamba City TB Task Forces (115 members in 9 brgys )
- Barangay Health Workers (500 workers)
- Community Health Team members (225 members)