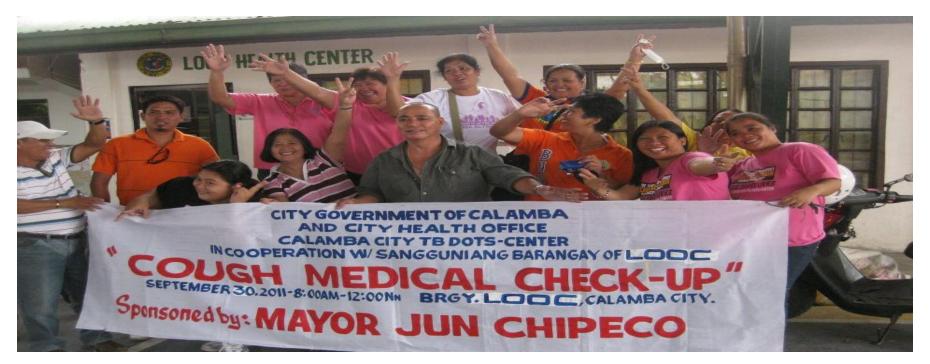

# FREE CHEST X-RAY & MEDICAL CHECK-UP

AUGUST 22,2011 7:00 AM 12:00 NN
BARANGAY VII, COVERED COURT, CALAMBA CITY.

Sponsored by: MAYOR JOAQUIN "JUN" CHIP

& CALAMBACITY TB-DOTS CENTER