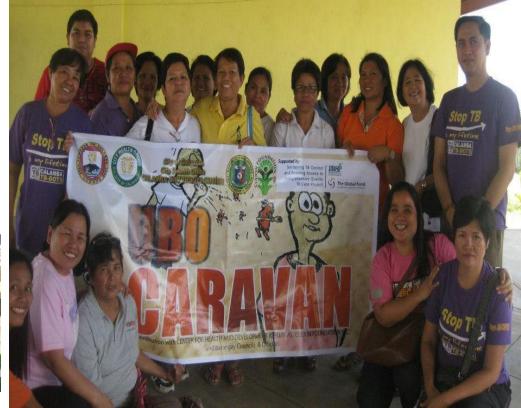

### Support of LGU on activities such as

World TB Day (5<sup>th</sup> year celebration)

One Stop Cough Caravan

Lung Awareness Month

PMDT caravan

IN COOPERATION OF UNTV