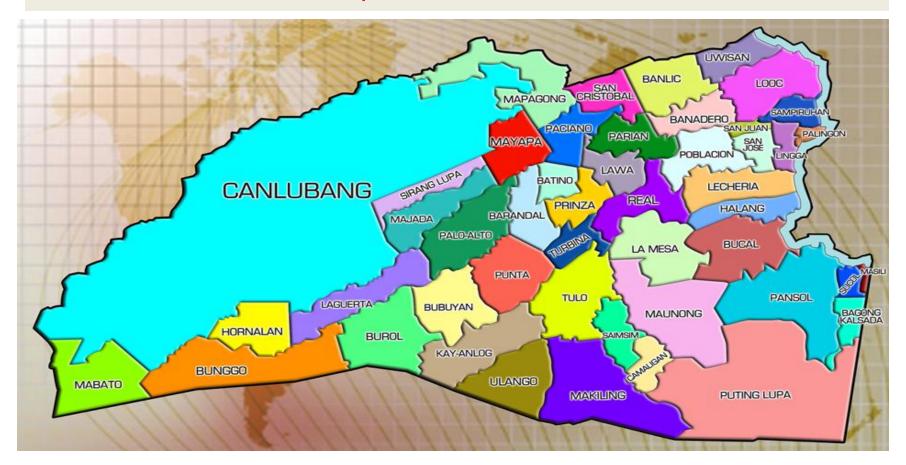

#### CALAMBA CITY MAP

54 barangays
58 Brgy. Health Stations
Population 436,545

Waiting / consultation area

**NTP Office** 

Induction area / Wash area (located at the back of the facility)

NTP Stock room (2<sup>nd</sup> floor)