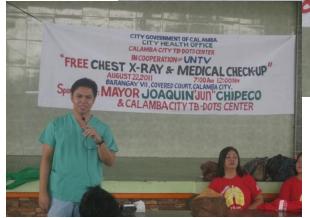

# FREE CHEST X-RAY & MEDICAL CHECK-UP

AUGUST 22,2011 7:00 AM 12:00 NN
BARANGAY VII, COVERED COURT, CALAMBA CITY.

Sponsored by: MAYOR JOAQUIN "JUN" CHIP

& CALAMBACITY TB-DOTS CENTER