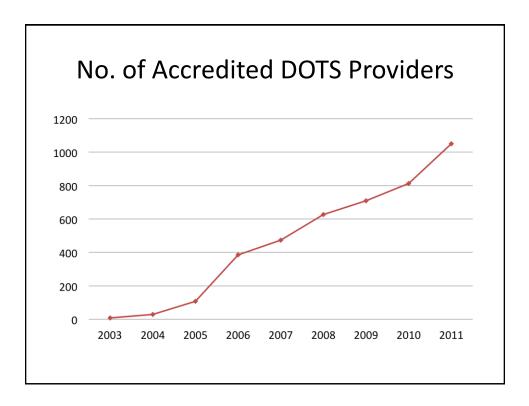

## <section-header><section-header><list-item><list-item><list-item>







| Accredited DOTS Clinic In NCR & Rizal<br>as of June 2014 |             |    |