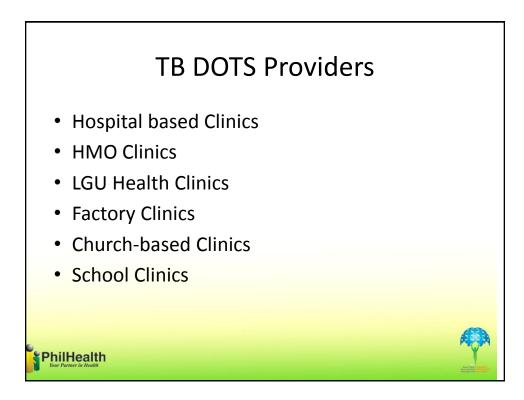

## <section-header><section-header><list-item><list-item><list-item>







| Accredited DOTS Clinic In NCR & Rizal<br>as of June 2014 |             |    |