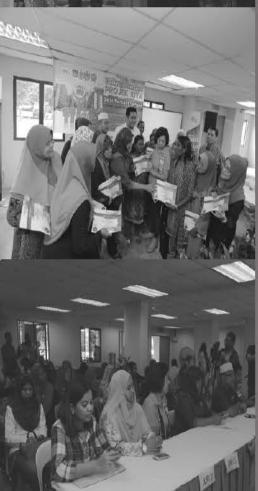

# BUDGETING **SURVEY**Budget 2017

- From 1st January 2016 till 29th February 2016
- Online Survey & distribute form at MPSP Programs & in Shopping Complexes
- Form in 4 Languages Malay, English, Tamil & Chinese
- 4,278 Respondents from 4,077 (Form) 201 (Online)
- Respondent Gender 48% (Men) 52% (Women)