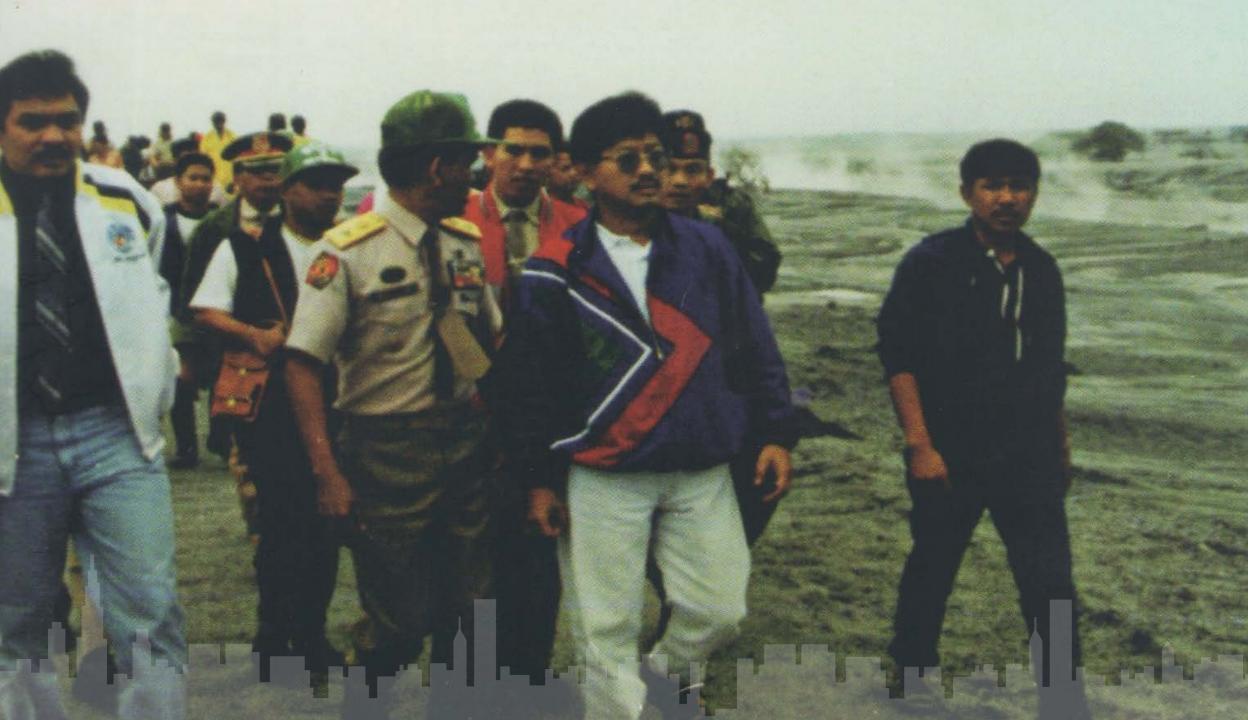

#### Multi-level Governance: Translating the ASEAN Socio-cultural into Action

Mayor Edgardo Pamintuan Angeles City, Philippines

## Multi-level Governance: Translating the ASEAN Socio-cultural into Action

Mayor Edgardo Pamintuan Angeles City, Philippines