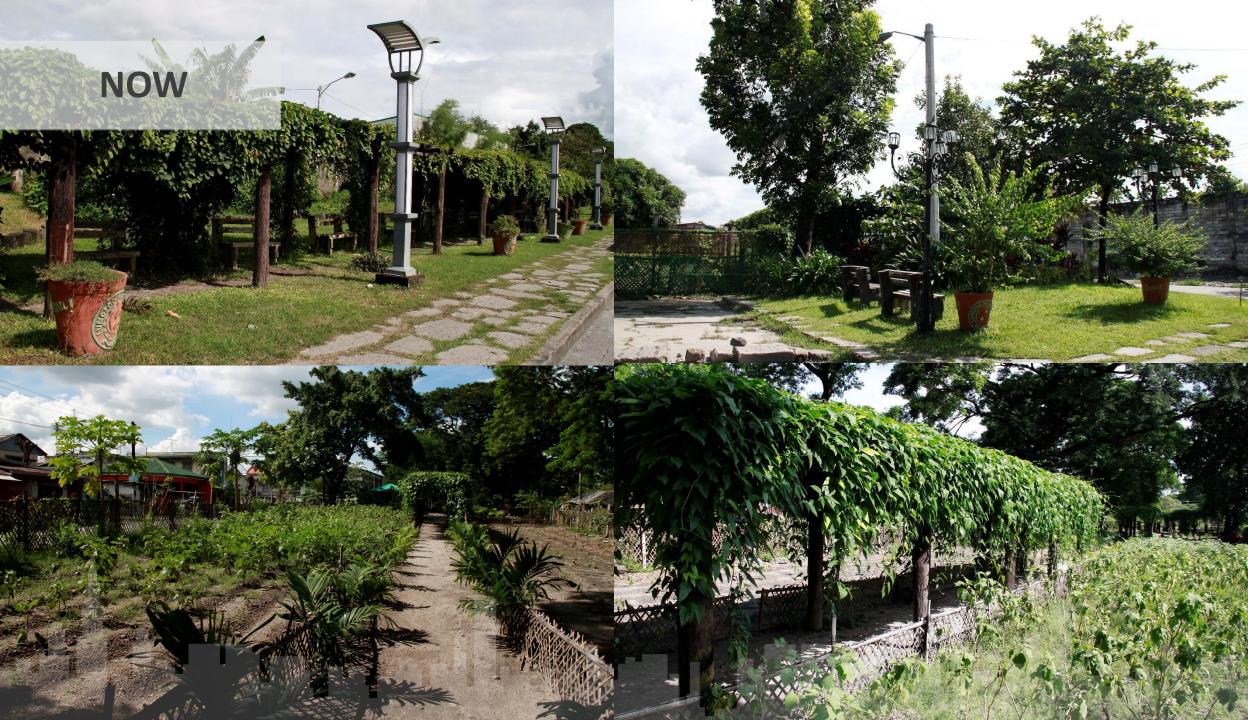

## US\$ 5 Billion WORTH OF INVESTMENTS

US\$ 4 Billion
WORTH OF EXPORTS

TASK FORCE ONE MILLION TREES

300,000
TREES WERE PLANTED

CONGRATULATIONS!
ANGELES CITY LOCAL GOVERNMENT & THE CULTURE AND ARTS COUNCIL OF ANGELES CITY