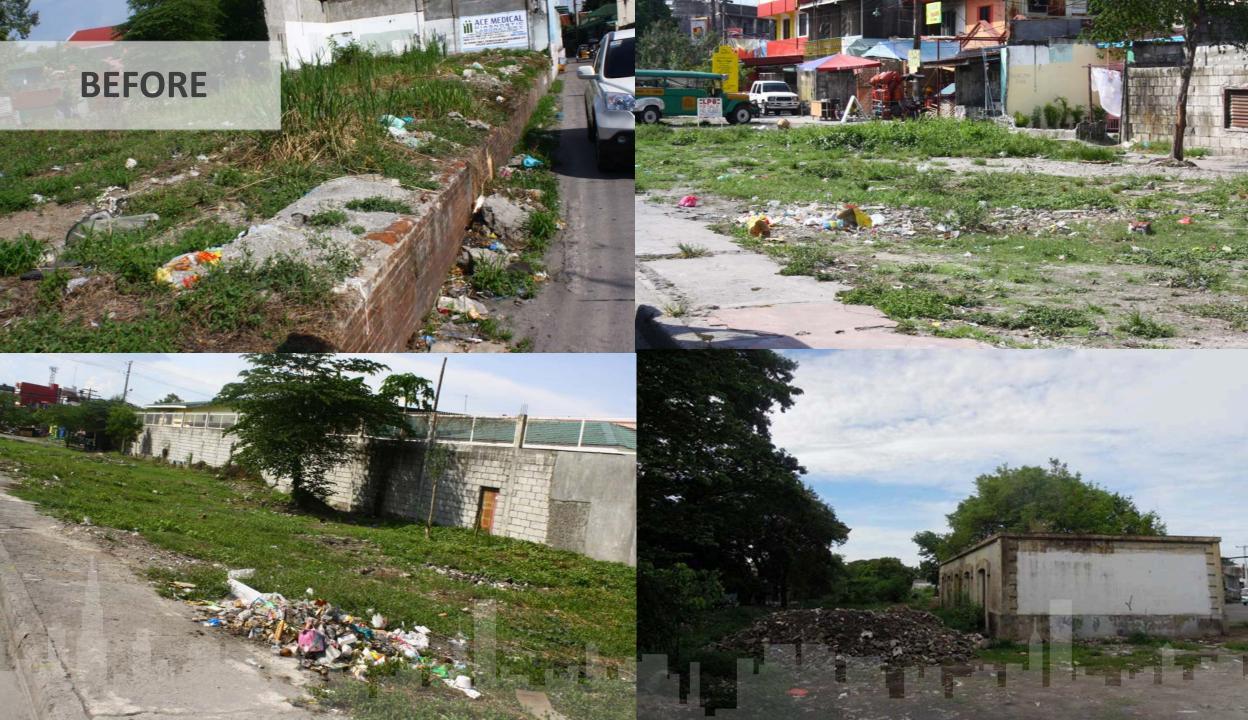

## US\$ 5 Billion WORTH OF INVESTMENTS

US\$ 4 Billion
WORTH OF EXPORTS

TASK FORCE ONE MILLION TREES

300,000
TREES WERE PLANTED

CONGRATULATIONS!
ANGELES CITY LOCAL GOVERNMENT & THE CULTURE AND ARTS COUNCIL OF ANGELES CITY