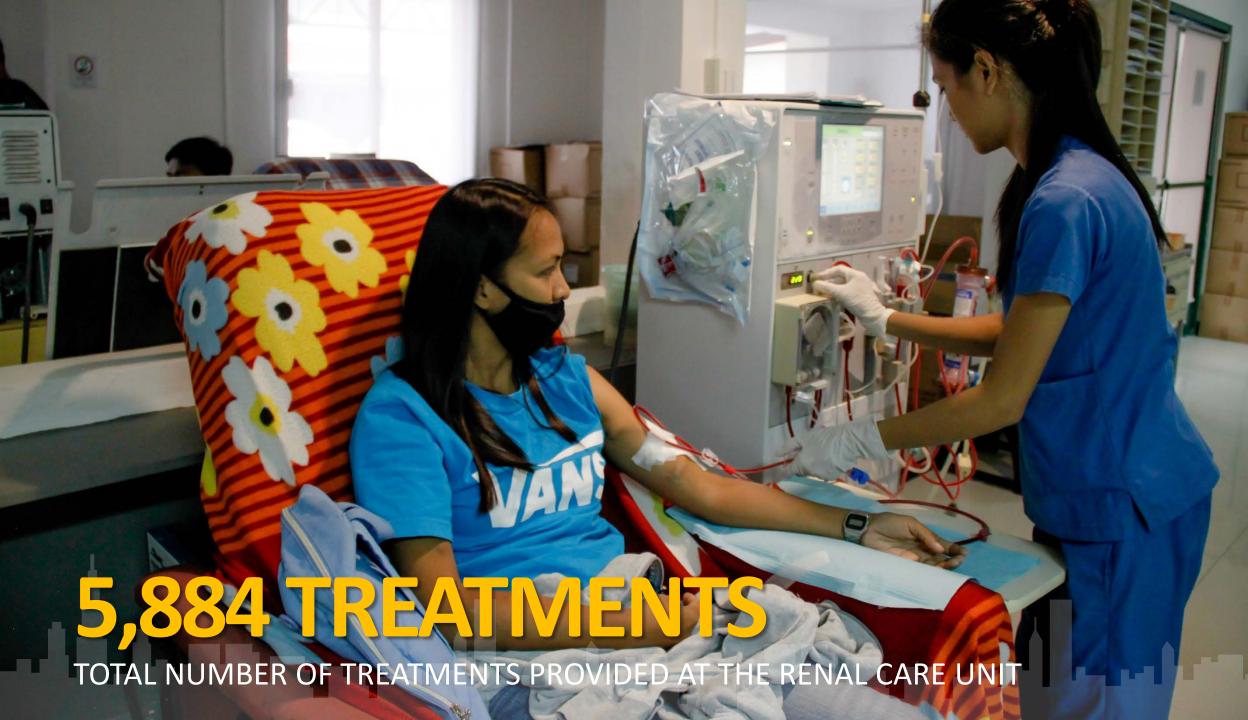

the capital city of Manila



#### 370,000 TOTAL POPULATION











# 1 million DAYTIME POPULATION

































GENERATED EMPLOYMENT TO MORE THAN

#### 80,000 SKILLED WORKERS





## US\$ 5 Billion WORTH OF INVESTMENTS

US\$ 4 Billion
WORTH OF EXPORTS





















TASK FORCE ONE MILLION TREES

300,000
TREES WERE PLANTED































CONGRATULATIONS!
ANGELES CITY LOCAL GOVERNMENT & THE CULTURE AND ARTS COUNCIL OF ANGELES CITY

## TWO-TIME GRAND PRIZE WINNER

ASSOCIATION OF TOURISM OFFICERS OF THE PHILIPPINES & DEPARTMENT OF TOURISM (ATOP-DOT) PEARL AWARDS 2015 AND 2016

BEST PRACTICES IN COMMUNITY-BASED RESPONSIBLE TOURISM - HERITAGE CONSERVATION CATEGORY

























## CITY COLLEGE OF ANGELES





## CITY COLLEGE OF ANGELES























































## Multi-level Governance: Translating the ASEAN Socio-cultural into Action

Mayor Edgardo Pamintuan Angeles City, Philippines