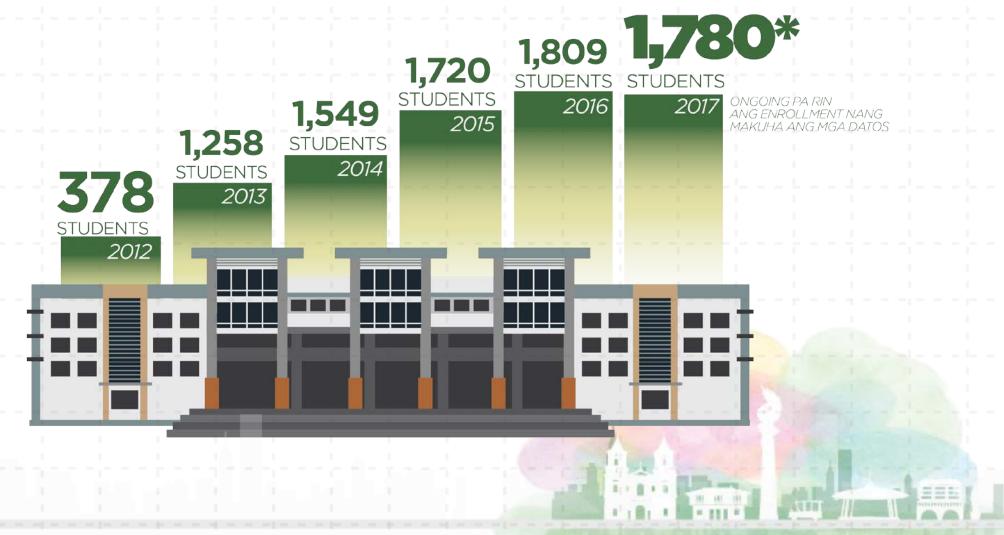

om the capital city of Manila



#### 370,000 TOTAL POPULATION











# 1 million DAYTIME POPULATION

































GENERATED EMPLOYMENT TO MORE THAN

#### 80,000 SKILLED WORKERS





## US\$ 5 Billion WORTH OF INVESTMENTS

US\$ 4 Billion
WORTH OF EXPORTS





















TASK FORCE ONE MILLION TREES

300,000
TREES WERE PLANTED































CONGRATULATIONS!
ANGELES CITY LOCAL GOVERNMENT & THE CULTURE AND ARTS COUNCIL OF ANGELES CITY

## TWO-TIME GRAND PRIZE WINNER

ASSOCIATION OF TOURISM OFFICERS OF THE PHILIPPINES & DEPARTMENT OF TOURISM (ATOP-DOT) PEARL AWARDS 2015 AND 2016

BEST PRACTICES IN COMMUNITY-BASED RESPONSIBLE TOURISM - HERITAGE CONSERVATION CATEGORY

























## CITY COLLEGE OF ANGELES





## CITY COLLEGE OF ANGELES























































## Multi-level Governance: Translating the ASEAN Socio-cultural into Action

Mayor Edgardo Pamintuan Angeles City, Philippines