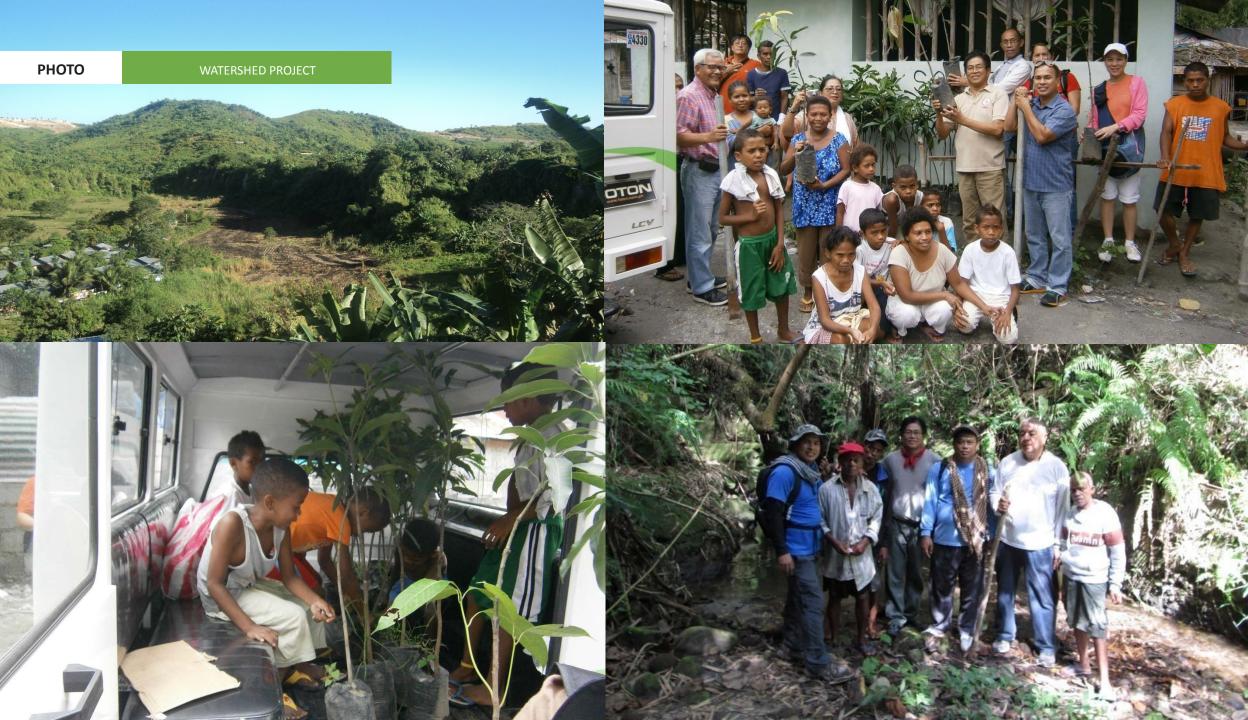

## US\$ 5 Billion WORTH OF INVESTMENTS

US\$ 4 Billion
WORTH OF EXPORTS

TASK FORCE ONE MILLION TREES

300,000
TREES WERE PLANTED

CONGRATULATIONS!
ANGELES CITY LOCAL GOVERNMENT & THE CULTURE AND ARTS COUNCIL OF ANGELES CITY