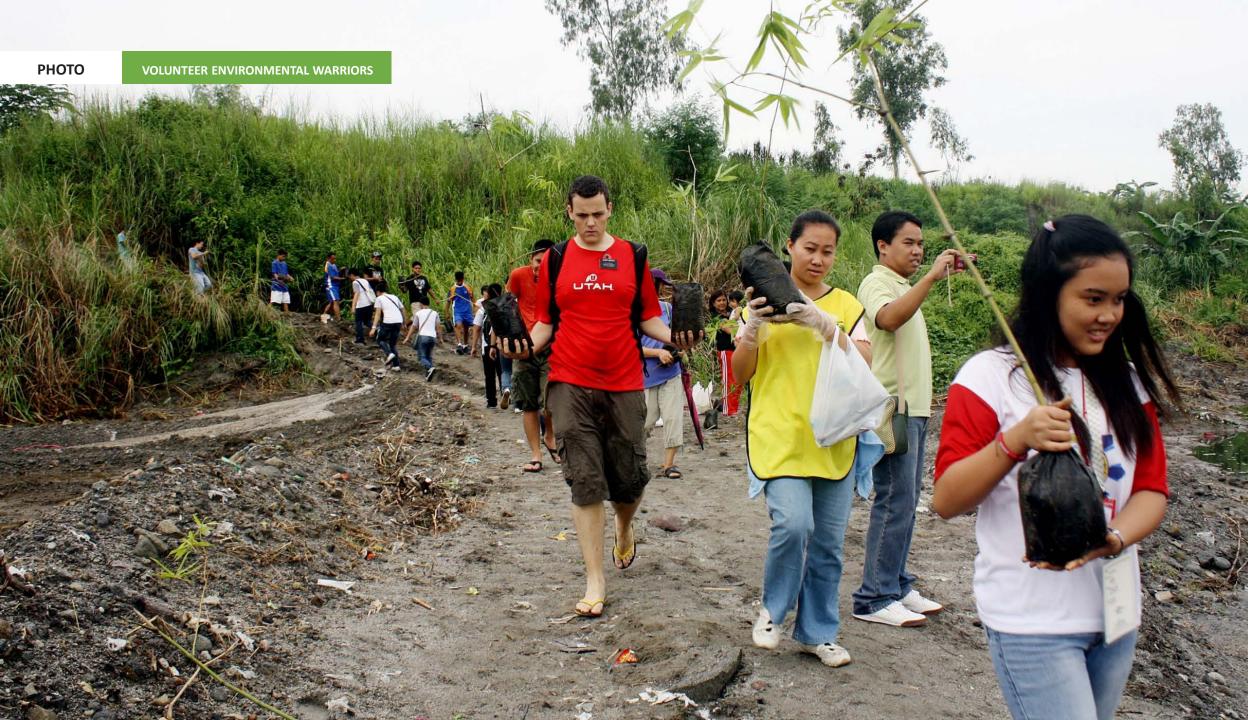

## US\$ 5 Billion WORTH OF INVESTMENTS

US\$ 4 Billion
WORTH OF EXPORTS

TASK FORCE ONE MILLION TREES

300,000
TREES WERE PLANTED

CONGRATULATIONS!
ANGELES CITY LOCAL GOVERNMENT & THE CULTURE AND ARTS COUNCIL OF ANGELES CITY